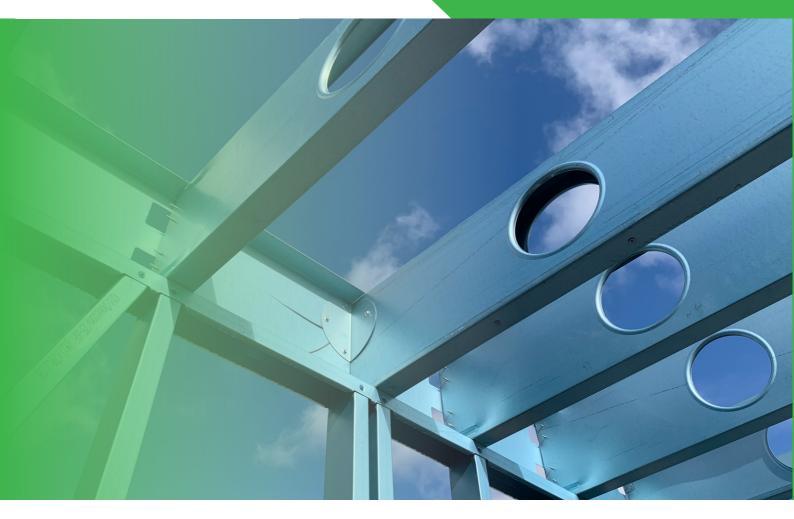

## Why Choose Hyperspan?

Hyperspan is a revolutionary new addition to the steel fabrication sector. This ultra-lightweight Dynamic Steel Frame product is specially engineered to replace heavy structural steel elements. Ideal for lightweight builds, the Hyperspan frame's unique design makes it the strongest lightweight option available on the market.

Hyperspan is quick and easy to install reducing onsite labour costs and is customisable for each individual project With spans of up to 7.5 meters long, Hyperspan serves as the longest spanning system in Victoria.