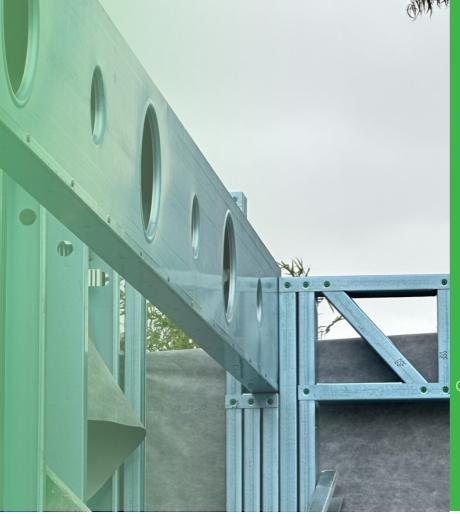

## **Hyperspan Flooring System**

Our flooring system is both lightweight and high strength and can be used on both ground and multi-level floors of commercial and residential builds.

Manufactured with flared pre-punched service holes that allow for services including plumbing and electrical to be installed without modifications or damages from sharp edges.