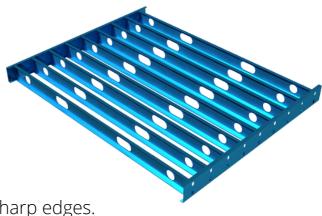

## **Hyperspan Flooring System**

Our flooring system is both lightweight and high strength and can be used on both ground and multi-level floors of commercial and residential builds.

Manufactured with flared pre-punched service holes that allow for services including plumbing and electrical to be installed without modifications or damages from sharp edges.